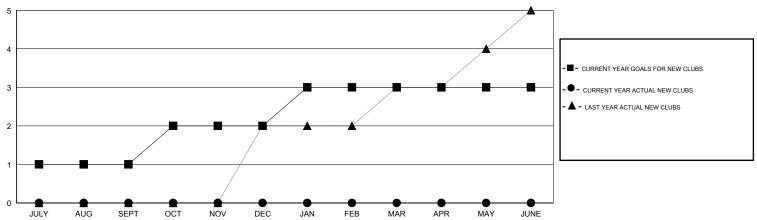

## GOALS AND ACTUAL NEW CLUBS CUMULATIVE

| - CURRENT YEAR GOALS FOR NEW |  |
|------------------------------|--|
| MEMBERS                      |  |

- CURRENT YEAR ACTUAL MEMBERS

- ▲ - LAST YEAR ACTUAL MEMBERS